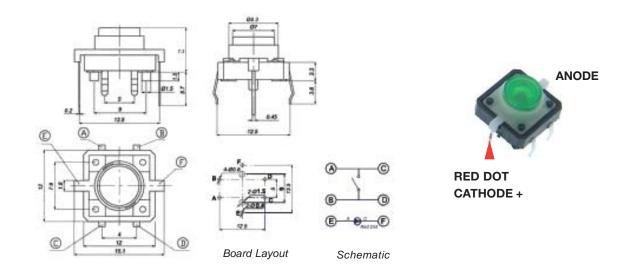

## Sold as a Pack of 5pcs

1ea Red, Green, Blue, Yellow, White SPST-NO, Lighted, PC Board mount Mini

Pushbutton/Keyboard Switch with audible Tactile "Click".

Contacts: 50mA @ 12VDC Actuation Force: ~400g

NOTE: LEDs: Require series Resistor (Voltage Dependent)

Forward Current: 20mA

Max Reverse Voltage Drop: 5VDC

Forward Voltage: Varies by Color (~2-4VDC)

**SQ.** 12 mm (15.1mm O/A) **H:** 7.3mm O/A **WT:** .02/pack

All Information including Drawings, Schematics etc, Referenced in this Document is supplied by MPJA inc. as a service to our customers. Accuracy or usefulness is not guaranteed nor is it an Endorsement of any particular part, supplier or manufacturer. Use of information and suitability for any application is at users own discretion and user assumes all risk.