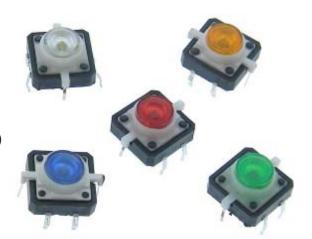

## 5 Pack Tactile, Lighted Keypad Pushbutton Switches

## Sold as a Pack of 5pcs

1ea Red, Green, Blue, Yellow, White SPST-NO, Lighted, PC Board mount Mini

Pushbutton/Keyboard Switch with audible Tactile "Click".

Contacts: 50mA @ 12VDC Actuation Force: ~400g

NOTE: LEDs: Require series Resistor (Voltage Dependent)